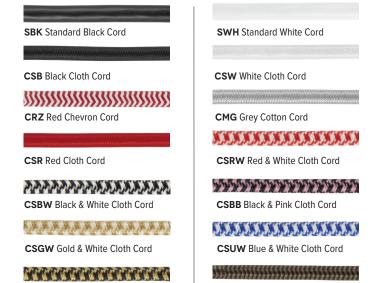

## CSA LISTED CORD OPTIONS

Damp or Dry Locations | UL/CSA Listed

CSBB Black & Brown Chevron Cloth Cord

MKT-0030 REV C

CSBG Black & Gold Cloth Cord