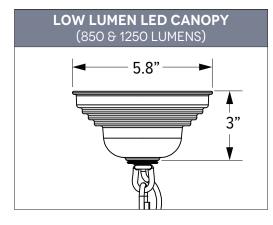

## SCHOOLHOUSE CHAIN HUNG PENDANTS

This collection of pendant lights suspends iconic, glass schoolhouse shades from a rugged chain mounting, giving homes and businesses a contemporary yet still timeless style. To create the mounting's unique aesthetic, a cord in your choice of color is weaved through a 4-gauge chain, balancing the industrial edge with a touch of style. When it's time to install the pendant, a Quick Link allows simple, on-site adjustments to the chain's length.