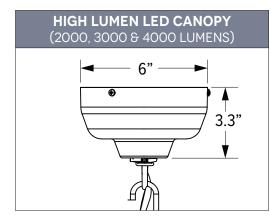

## SCHOOLHOUSE CHAIN HUNG PENDANTS

This collection of pendant lights suspends iconic, glass schoolhouse shades from a rugged chain mounting, giving homes and businesses a contemporary yet still timeless style. To create the mounting's unique aesthetic, a cord in your choice of color is weaved through a 4-gauge chain, balancing the industrial edge with a touch of style. When it's time to install the pendant, a Quick Link allows simple, on-site adjustments to the chain's length.