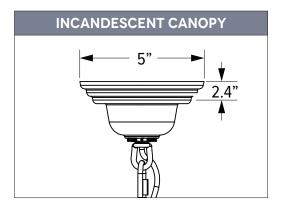

## SCHOOLHOUSE CHAIN HUNG PENDANTS

This collection of pendant lights suspends iconic, glass schoolhouse shades from a rugged chain mounting, giving homes and businesses a contemporary yet still timeless style. To create the mounting's unique aesthetic, a cord in your choice of color is weaved through a 4-gauge chain, balancing the industrial edge with a touch of style. When it's time to install the pendant, a Quick Link allows simple, on-site adjustments to the chain's length.